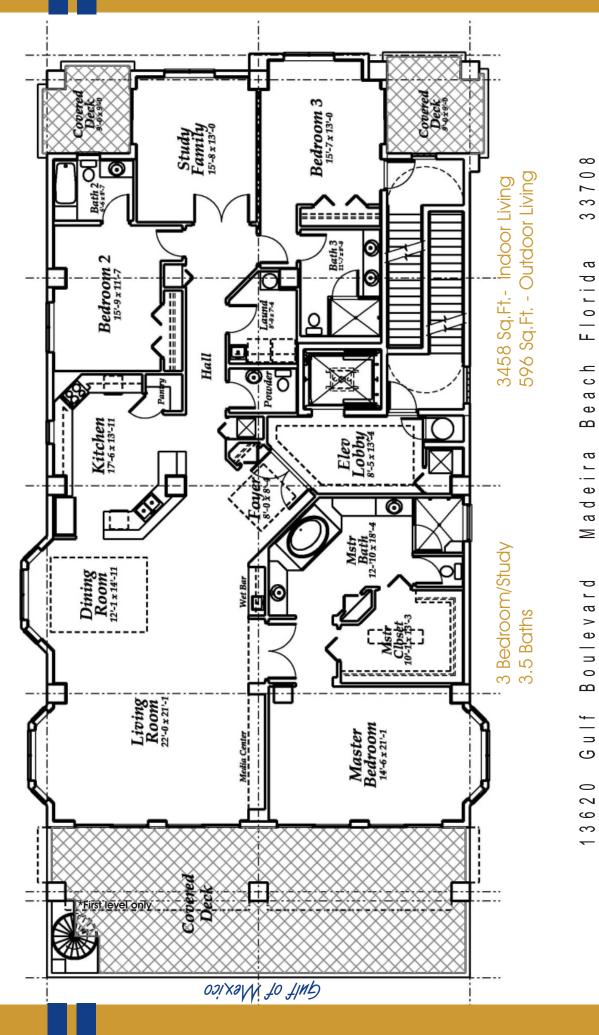

Residence Features

3458 Square Feet of Luxurious Living Space
3 Bedrooms & 3½ Baths
Separate Study or Family Room
Outdoor Living Space - 580 Sq.Ft. (mol)
10 Foot Ceilings
Pre-wired for Surround Sound
7¼" Baseboards and Cown Molding (in most areas)
8' Solid Core Doors W/ Upgraded Hardware
Kitchens Designed by ALLIKRISTÈ
Wolf appliances in kitchens
Bosch integrated dishwasher
Kohler Fixtures in Brushed Nickel and Chrome
Undermount Sinks Standard Throughout
3cm Solid Surface Throughout